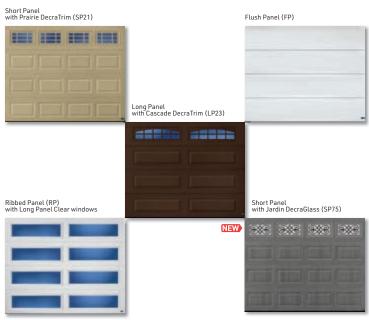

#### PANEL DESIGNS

### SP • SHORT PANEL

FP • FLUSH PANEL

## RP • RIBBED PANEL\*

\*Available in Amarr Lincoln LI3138 only.