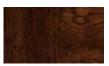

## **ULTRA-GRAIN® FINISH**

Ultra-Grain® Oak Walnut Finish

Ultra-Grain® Oak Slate Finish

Painted steel surface simulates a real stained door without the need of staining and the ongoing maintenance of wood.

Oak woodgrain runs horizontal on stiles and vertical on panels for an authentic, natural look.

Exterior steel surface on an Ultra-Grain® finish door has a woodgrain texture.

Additional charges apply. Not available on Models GD5S, GD5SV, GD5L and GD5LV