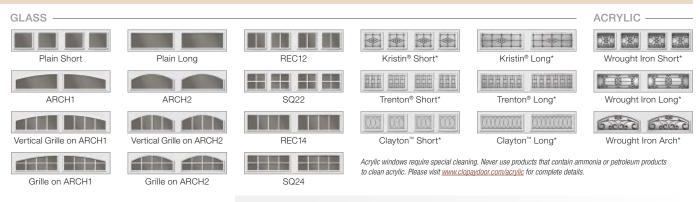

# Windows

\*Complements Clopay Entry Door glass.

Long and short windows may be used in any Gallery Steel 1 and 2-layer model. Double strength glass is standard. Optional 1/8" obscure glass is available on all Gallery Steel 1 and 2-layer models. Additional charges for optional glass apply.