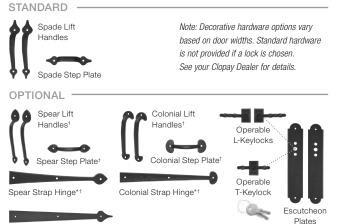

# Decorative Hardware

Spade Strap Hinge\* (Complements Spade Lift Handles and Spade Step Plate)

#### <sup>1</sup>Aluminum construction. <sup>1</sup>Door may not open properly if installed near the top depending on opening dimensions and lift type. See your Cloavy Dealer for more details.