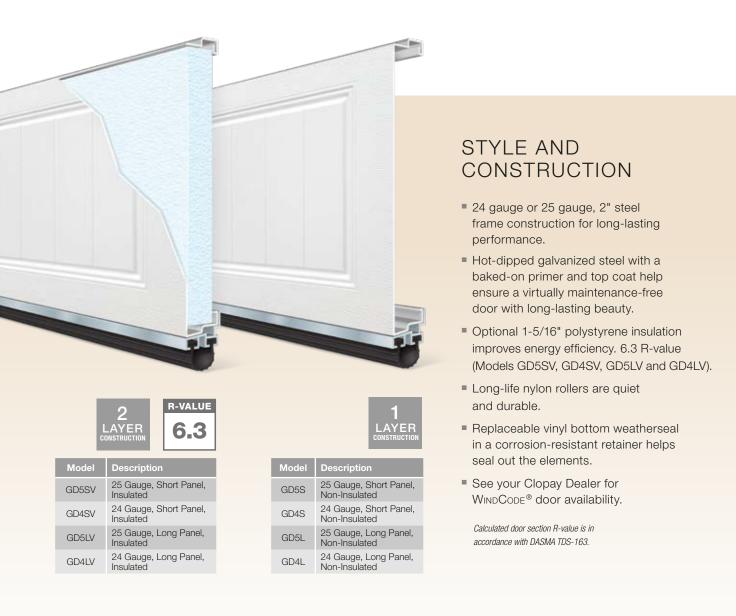

### DOOR DESIGNS

Short Panel (GD5S, GD5SV, GD4S and GD4SV)

(GD5L, GD5LV, GD4L and GD4LV)

GD5S/GD5SV available 5'0"-18'0" wide in 2" increments (excludes 10'2"-11'4" and 14'8"). GD4S/GD4SV available 5'0"-20'0" wide in 2" increments (excludes 10'2"-11'4" and 14'8"). GD5L/GD5LV available 7'8"-18'0" wide in 2" increments (excludes 10'2"-11'4" and 14'8"). GD4L/GD4LV available 7'8"-20'0" wide in 2" increments (excludes 10'2"-11'4" and 14'8"). All doors available 6'0"-16'0" high in 3" increments. Standard hardware shown above.