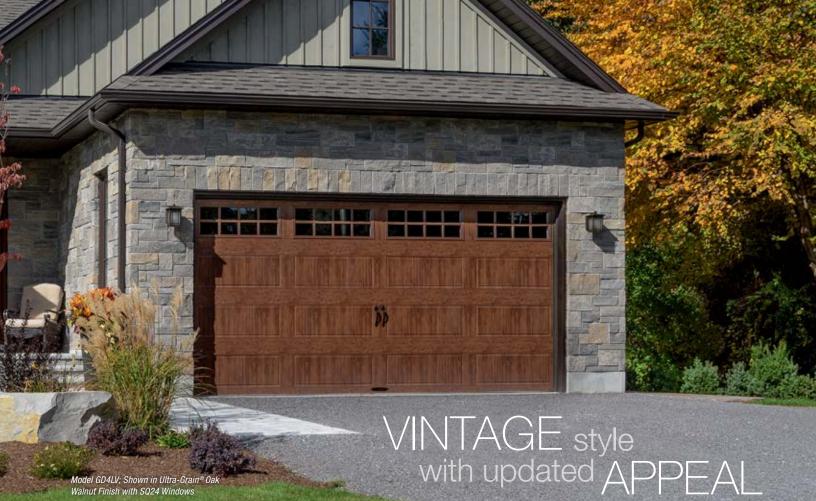

#### Model GD4LV; Shown in Ultra-Grain® Oal Walnut Finish with SQ24 Windows

## **ULTRA-GRAIN® FINISH**

Ultra-Grain® Oak Walnut Finish

Ultra-Grain® Oak Slate Finish

Painted steel surface simulates a real stained door without the need of staining and the ongoing maintenance of wood.

Oak woodgrain runs horizontal on stiles and vertical on panels for an authentic, natural look.

Exterior steel surface on an Ultra-Grain® finish door has a woodgrain texture.

Additional charges apply. Not available on Models GD5S, GD5SV, GD5L and GD5LV