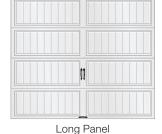

### DOOR DESIGNS

Short Panel (GD5S, GD5SV, GD4S and GD4SV)

(GD5L, GD5LV, GD4L and GD4LV)

GD5S/GD5SV available 5'0"-18'0" wide in 2" increments (excludes 10'2"-11'4" and 14'8"). GD4S/GD4SV available 5'0"-20'0" wide in 2" increments (excludes 10'2"-11'4" and 14'8"). GD5L/GD5LV available 7'8"-18'0" wide in 2" increments (excludes 10'2"-11'4" and 14'8"). GD4L/GD4LV available 7'8"-20'0" wide in 2" increments (excludes 10'2"-11'4" and 14'8"). All doors available 6'0"-16'0" high in 3" increments. Standard hardware shown above.