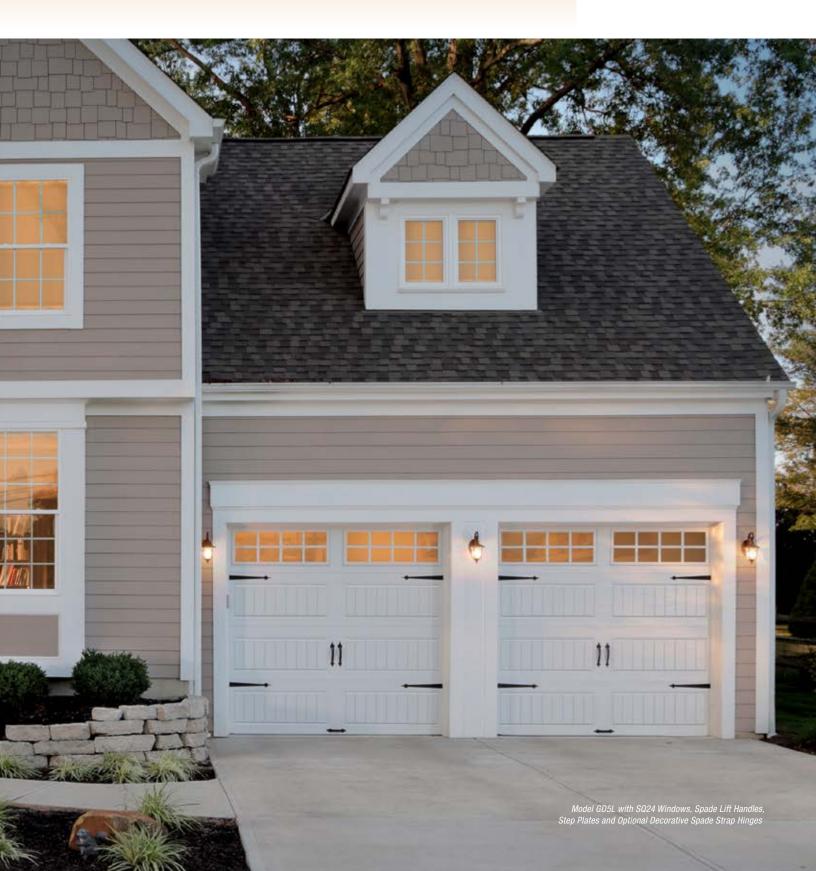

# GALLERY® STEEL garage doors 1 & 2-LAYER CONSTRUCTION

America's Favorite Garage Doors®

# GALLERY® STEEL

Clopay's one and two-layer Gallery<sup>®</sup> Steel combines stylish carriage house designs at more affordable prices. Create a look that complements the overall look of your home by selecting the panel size, window or solid top section design and decorative hardware to give it that one-of-a-kind look. Available with or without insulation, it is virtually maintenance-free, so the first fabulous impression becomes a lasting impression.

### DOOR DESIGNS

Short Panel (GD5S, GD5SV, GD4S and GD4SV)

(GD5L, GD5LV, GD4L and GD4LV)

GD5S/GD5SV available 5'0"-18'0" wide in 2" increments (excludes 10'2"-11'4" and 14'8"). GD4S/GD4SV available 5'0"-20'0" wide in 2" increments (excludes 10'2"-11'4" and 14'8"). GD5L/GD5LV available 7'8"-18'0" wide in 2" increments (excludes 10'2"-11'4" and 14'8"). GD4L/GD4LV available 7'8"-20'0" wide in 2" increments (excludes 10'2"-11'4" and 14'8"). All doors available 6'0"-16'0" high in 3" increments. Standard hardware shown above.